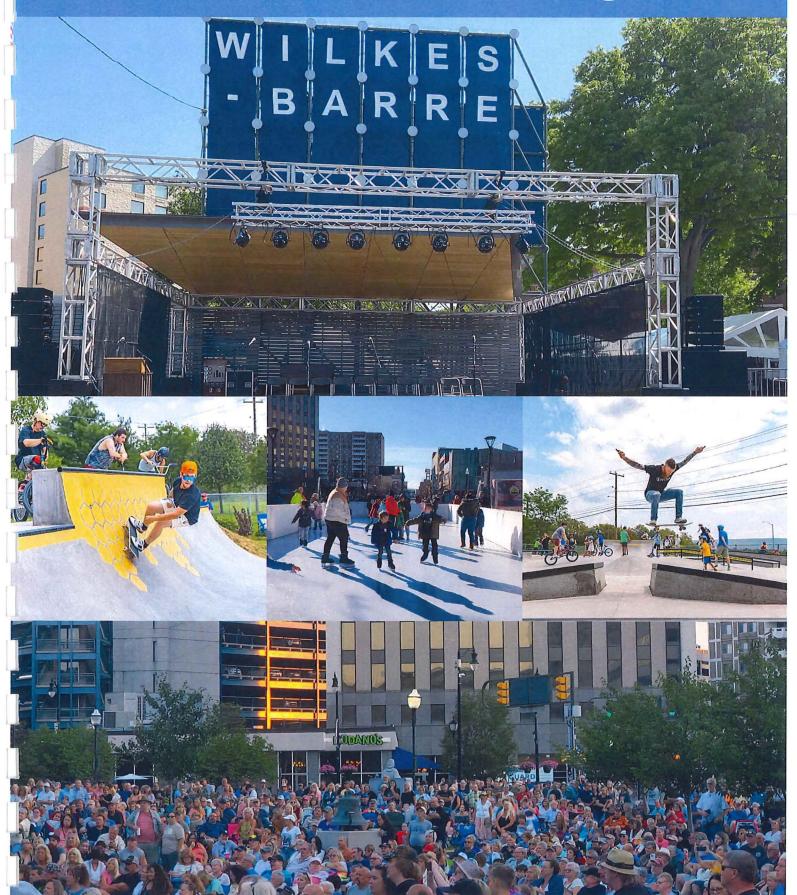

Further, the year 2023 was highlighted by community progress. The construction of the Public Square stage and lighting has opened the Square to a multitude of events ranging from a 50<sup>th</sup> Birthday celebration attended by almost 100 people to thousands of people at The Guess Who concert in August. The construction of the Skatepark at Hollenback Park has been a great hit, in constant use, and a showcase of the City's commitment to our youth. In addition, the rehabilitation of Barney Farms Park in South Wilkes-Barre and the creation of the pickleball court and the construction of another Special Needs Playground and refurbishment of the Bog Park in Miners Mills, will continue my administration's commitment to accessible recreation facilities for the city's families.